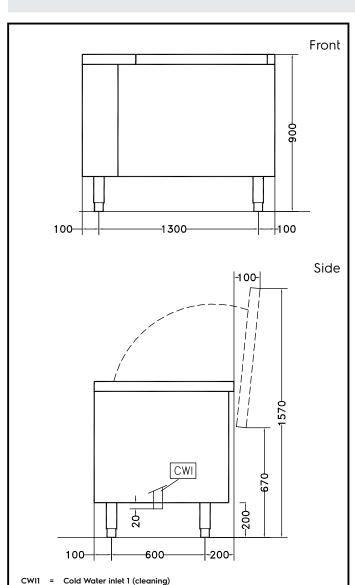

# Vegetable Washer Tilting Basket Vegetable Washer 10/40kg - Automatic

-1500-

CWI

**Electric** 

Top

**Total Watts:** 

660030 (LV301R) 1.2 kW

**Key Information:** 

Usable well capacity: 300 lt

Load per cycle - light

vegetables: 10 kg

Load per cycle - heavy

vegetables: 40 kg
External dimensions, Width: 1500 mm
External dimensions, Depth: 900 mm
External dimensions, Height: 850 mm
Shipping weight: 228 kg

Vegetable Washer Tilling Basket Vegetable Washer 10/40kg - Automatic

Electrical inlet (power)

ΕI

70-199-

-295-