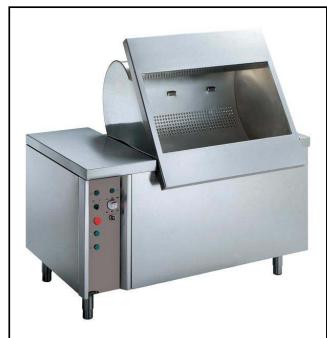

## Vegetable Washer Tilting Basket Vegetable Washer 10/40kg - Automatic

| ITEM #  |  |
|---------|--|
| MODEL # |  |
| NAME #  |  |
| SIS #   |  |
| AIA #   |  |

660030 (LV301R)

Tilting Basket Vegetable Washer Kg 10/40 - 300 liter well - automatic version

### Item No.

Made from 304 AISI stainless steel. Double inclined well bottom to allow automatic cleaning. Washing system by water vortex; multiple diffuser for uniform water vortex; automatic water filling. Three washing programs: manual, automatic, programmable. The lifting of the basket at the end of the washing cycle is achieved by a reliable and safe linear motor controlled by double push button with alarm. IP25 water protection.

#### **Main Features**

- Double inclined well bottom to allow automatic cleaning of the unit.
- Easy to remove perforated stainless steel filters.
- Washing well shaped to achieve an efficient water vortex.
- Basket lifting at the end of the cycle achieved by means of a linear motor controlled by a double push button with alarm.
- Three washing programs: manual, automatic.
- "Soft-action" manual ball valve regulates the wash water loading and pressure.
- Multiple diffuser to uniform water vortex and a solenoid valve to expedite water loading and drainage.
- Simple control panel with emergency stop an acoustic alarm switch.
- Cycle duration of 2 to 3 minutes.
- Mounted on adjustable stainless steel legs.
- IP25 protection against water jets, solid objects and small animals (larger than 6 mm).